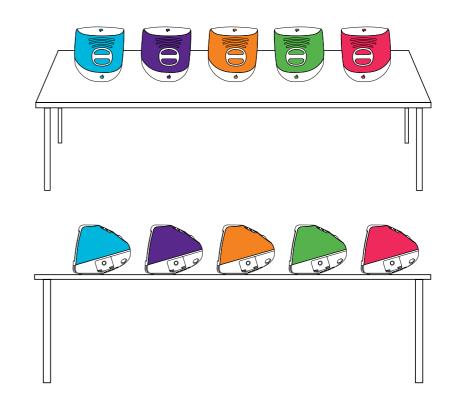

#### In-store configuration

The iMac computers can be configured either in the flower configuration or in a straight line. Use these arrangements of color. Please do not alter the color arrangement whenever the iMac computers are merchandised together.

## Line configuration

Flower configuration top view