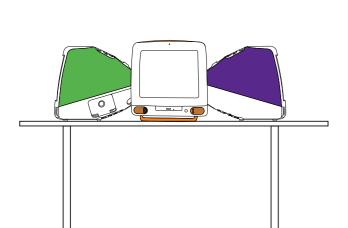

#### In-store configuration

The iMac computers can be configured either in the flower configuration or in a straight line. Use these arrangements of color. Please do not alter the color arrangement whenever the iMac computers are merchandised together.

Flower configuration elevation