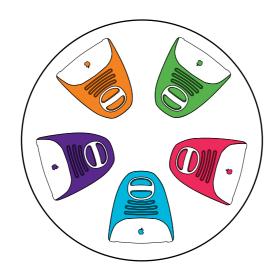

#### In-store configuration

The iMac computers can be configured either in the flower configuration or in a straight line. Use these arrangements of color. Please do not alter the color arrangement whenever the iMac computers are merchandised together.

## Line configuration

Flower configuration top view