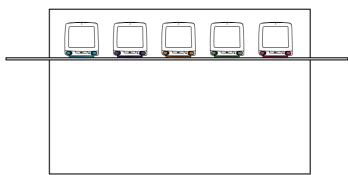

### Window configuration

When the iMac computers are merchandised in a window, use one of the line configurations shown below whenever possible. Use the color arrangement below. Please do not alter the color arrangement whenever the iMac computers are merchandised together.